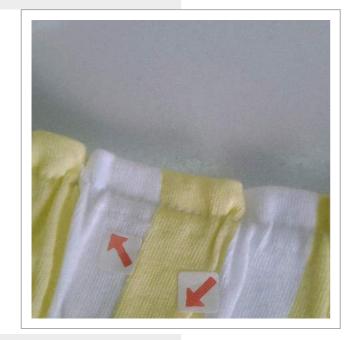

## **INSPECTION IMAGES**

Image 2 Notes Elastic attached improper

Image 3 Notes Needle mark

Image 5 Notes Needle mark

Image 7 Notes Skip stitch

Image 4 Notes Needle mark

Image 6 Notes Stain

Image 8 Notes