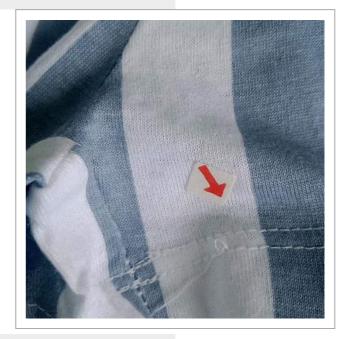

## **INSPECTION IMAGES**

Image 2 Notes Elastic attached improper

Image 3 Notes Needle mark

Image 5 Notes Needle mark

Image 7 Notes Skip stitch

Image 4 Notes Needle mark

Image 6 Notes Stain

Image 8 Notes