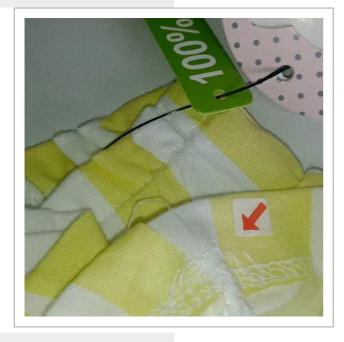

## **INSPECTION IMAGES**

Image 2 Notes Elastic attached improper

Image 3 Notes Needle mark

Image 5 Notes Needle mark

Image 7 Notes Skip stitch

Image 4 Notes Needle mark

Image 6 Notes Stain

Image 8 Notes